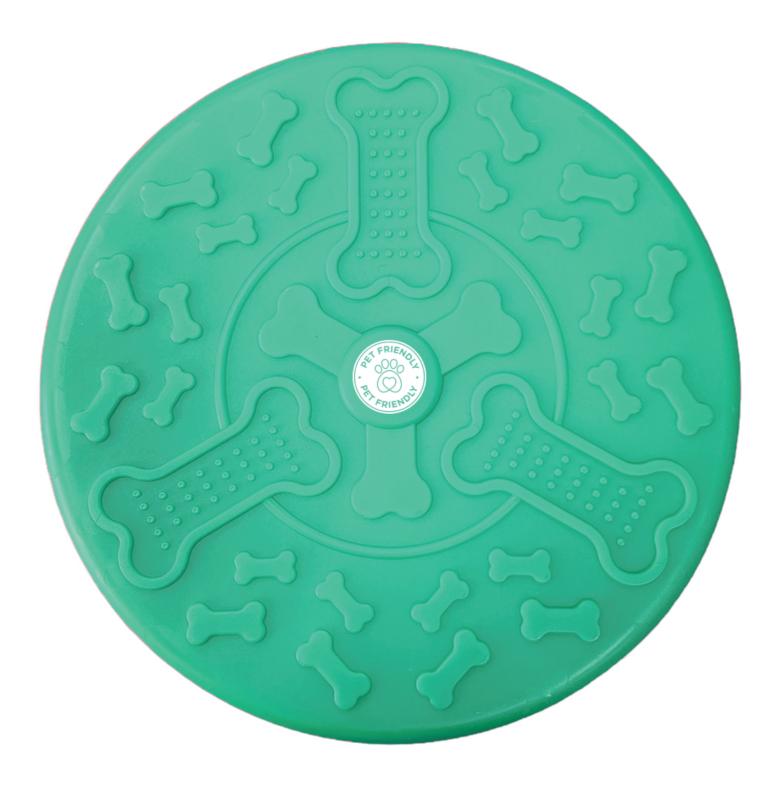

## **Product Colour**

Teal

Pet Frisbee 187 mm diameter Branding Method: Sticker